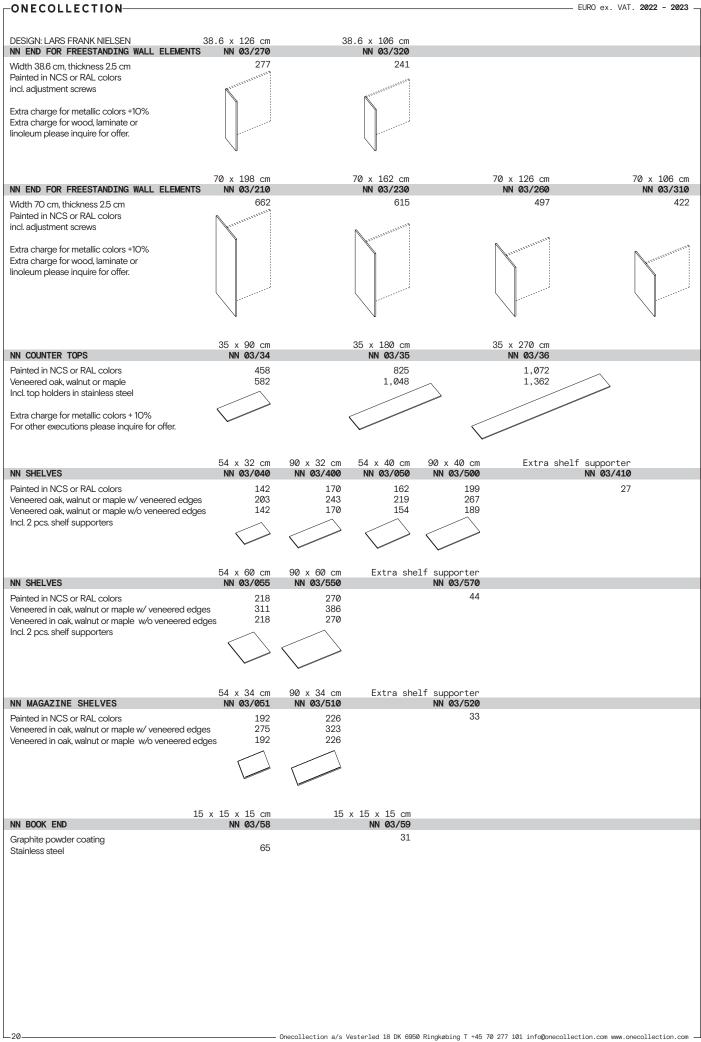

me or black painted                                               | Ø: 55 cm<br>H: 34 cm<br>Weight: 5 kg<br>Cbm: 0.13 m <sup>3</sup>                                              | To Him Writte Compact                                                                                                                                                 | 702                                 |
| _18                                                                                        | Onecollection a/s Vesterled 1                                                                                 | B DK 6950 Ringkøbing T +45 70 277 101 info@onecollection.com www.oneco                                                                                                | ollection com —                     |



| DESIGN: LARS FRANK NIELSEN NN OPEN SHELVING                                     | 90 x 38 x 40 cm<br>NN 03/600            | 90 x 38 x 40 cm<br>NN 03/620   | 90 x 73.4 x 40 cm<br>NN 03/700        | 90 x 108 x 40 cm<br>NN 03/800        |
|---------------------------------------------------------------------------------|-----------------------------------------|--------------------------------|---------------------------------------|--------------------------------------|
| Painted MDF w/ painted top                                                      | 779                                     | 1,090                          | 1,086                                 | 1,617                                |
| Painted MDF w/ veneered top Painted in NCS or RAL colors                        |